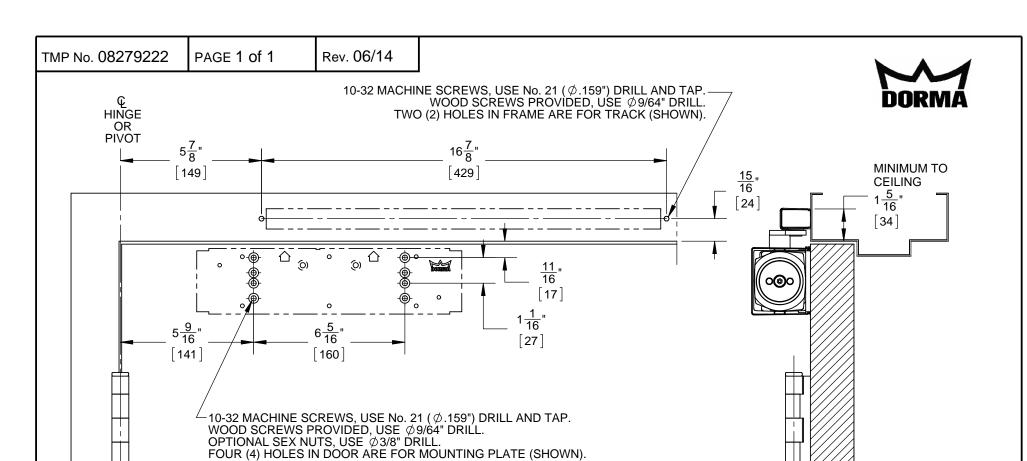

## NOTES:

- DRAWING IS NOT TO SCALE
- DIMENSIONS ARE IN INCHES/[MM]. 2.
- RIGHT HAND DOOR IS SHOWN.
- CAUTION: SEX NUTS RECOMMENDED FOR ATTACHMENT OF COMPONENTS ON UNREINFORCED, COMPOSITE, OR LABELED FIRE DOORS, UNLESS AN ALTERNATIVE METHOD IS IDENTIFIED IN THE INDIVIDUAL DOOR MANUFACTURER'S LISTINGS. TEMPLATE IS FOR 4-1/2" x 4-1/2" BUTT HINGES AND 3/4" OFFSET PIVOTS.
- 5.
- MAXIMUM DEGREE OF OPENING IS 175°. 6.
- 7. MINIMUM DOOR WIDTH 24".
- HOLD OPEN RANGE IS FROM 50° TO 140° WITH OPTIONAL HOLD OPEN KIT. USE CLOSER BODY STYLE "B" FOR THIS INSTALLATION. ARROWS ON PLATE POINT UPWARD.